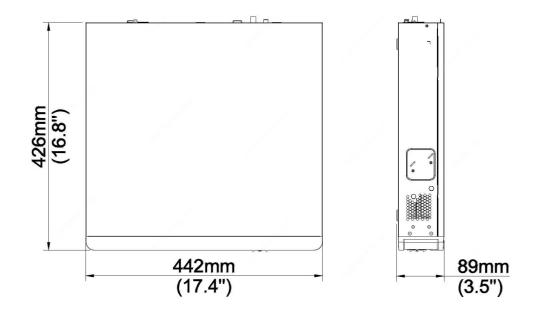

# Dimensions

www.iid2secure.nl Extra Benefits, Less Price Finestrat,19, 03530 La Nucia, Alicante, Spain © IID Secure Tech S.L.U. 2019

| Smart                                         |                                                                                                                                                                                  |
|-----------------------------------------------|----------------------------------------------------------------------------------------------------------------------------------------------------------------------------------|
| VCA Detection by Camera                       | Intrusion Detection, Cross Line Detection, Enter Area, Leave Area, Defocus Detection, Scene Change Detection, Auto Tracking, Object Left Behind, Object Removed, Vehicle Control |
| VCA Search                                    | Behavior Search, Vehicle Search                                                                                                                                                  |
| People Counting                               | People Flow Counting, Crowd Density Monitoring                                                                                                                                   |
| Smart Intrusion Prevention<br>(SIP) by Camera | 16-ch                                                                                                                                                                            |
| General Alarm                                 |                                                                                                                                                                                  |
| General Alarm                                 | Motion, Tampering, Human Body Detection, Video Loss, Alarm input, Audio Detection                                                                                                |
| Alert Alarm                                   | IP Conflict, Network Disconnected, Disk Offline, Disk Abnormal, Illegal Access, Hard Disk Space Low, Hard Disk Full, Recording/Snapshot Abnormal                                 |
| External Interface                            |                                                                                                                                                                                  |
| Network Interface                             | 2 RJ45 10M/100M/1000M self-adaptive Ethernet Interfaces                                                                                                                          |
| USB Interface                                 | Front panel: 2 x USB2.0<br>Rear panel: 1 x USB3.0                                                                                                                                |
| RS232                                         | 1                                                                                                                                                                                |
| RS485                                         | 1                                                                                                                                                                                |
| Alarm In                                      | 16-ch                                                                                                                                                                            |
| Alarm Out                                     | 4-ch                                                                                                                                                                             |
| General                                       |                                                                                                                                                                                  |
| Power Supply                                  | 100~240 VAC<br>Power Consumption: ≤ 25 W (without HDD)                                                                                                                           |
| Working Environment                           | -10°C~+ 55°C (+14°F~+131°F), Humidity ≤ 90% RH (non-condensing)                                                                                                                  |
| Dimensions (W×D×H)                            | 442mm ×426mm× 89mm (17.4" × 16.8"× 3.5")                                                                                                                                         |
| Weight (without HDD)                          | ≤ 5.7Kg (12.57lb)                                                                                                                                                                |
| Certification                                 |                                                                                                                                                                                  |
| Certification                                 | CE, FCC, UL, RoHS, WEEE                                                                                                                                                          |
| CE                                            | EN 55032: 2015, EN 61000-3-3: 2013, EN IEC 61000-3-2: 2019, EN 55035: 2017                                                                                                       |
| FCC                                           | Part15 Subpart B, ANSI C63.4                                                                                                                                                     |