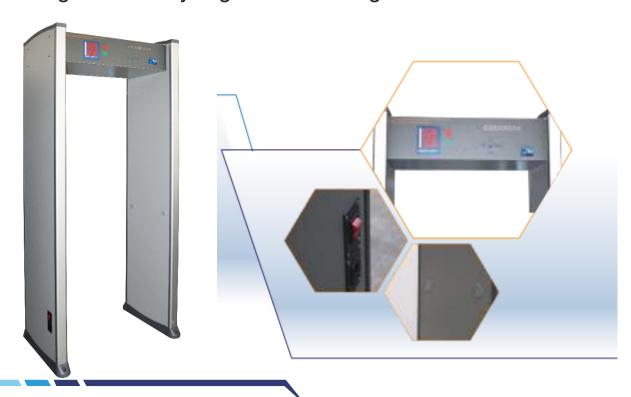

#### **Product Introduction**

IIDMDG-2000V2 high sensitivity digital walkthrough metal detectors use excellent electromagnetic testing and digital processing technology with high detection sensitivity of the magnetic metal and nonmagnetic metal and good recognition for personal items such as coins, keys, belt buckle, etc. The highest sensitivity can detect a 20 mm diameter steel ball. It has multi-layered overlapping coil design, with high-brightness LEDs to show the horizontal position of metal objects accurately, which can be easy for operator to make judgment.

#### **Product Features**

- ◆ High detection sensitivity for the magnetic metal, non-magnetic metal and alloy.
- Having digital pulse technology and stable performance.
- The class of effective sensitivity is 255.
- Multiple frequency and high anti-interference performance.
- Modular design and can be easily installed or maintained.