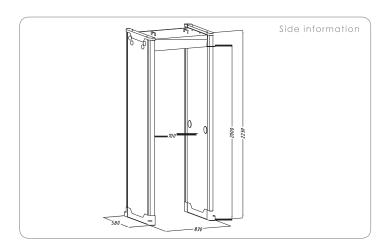

#### **Installation Data**

Size/Weight ...... 2230mm (L)\*830mm (W)\*580mm (H)/ about 65KG

Tunnel Size ...... 2000mm (L)\*700mm (W)\*500mm (H)

Power Supply ...... AC85-264V/50-60HZ

Power Consumption ..... 12W