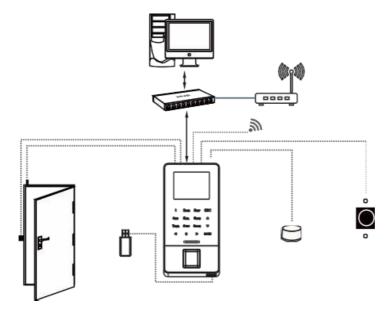

|
| Operating Humidity       | 20%-80%                                                                                                                                  |
| Dimension(LxWxH)         | 158.5x78.0x19.4mm                                                                                                                        |
| SDK and software         | Standalone SDK,ZKAccess3.5 software                                                                                                      |

www.iid2secure.nl
Extra Benefits, Less Price
Finestrat,19, 03530 La Nucia, Alicante, Spain
© IID Secure Tech S.L.U. 2019

Heemdtedestraat 16 Amsterdam, Netherlands Support@iid2secure.nl +31614762425

Data Subject to change without notice



## Configuration



## Dimensions (mm)





www.iid2secure.nl
Extra Benefits, Less Price
Finestrat,19, 03530 La Nucia, Alicante, Spain
© IID Secure Tech S.L.U. 2019

Heemdtedestraat 16 Amsterdam, Netherlands Support@iid2secure.nl +31614762425

Data Subject to change without notice