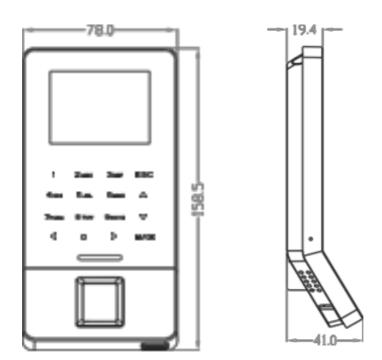

## Dimensions (mm)

www.iid2secure.nl
Extra Benefits, Less Price
Finestrat,19, 03530 La Nucia, Alicante, Spain
© IID Secure Tech S.L.U. 2019

Heemdtedestraat 16 Amsterdam, Netherlands Support@iid2secure.nl +31614762425

| Specifications           | IID-TFP3030N                                                                                                                             |
|--------------------------|------------------------------------------------------------------------------------------------------------------------------------------|
| Display                  | 2.4-inch TFT LCD Color Screen                                                                                                            |
| Fingerprint Capacity     | 3000                                                                                                                                     |
| Transaction Capacity     | 30,000                                                                                                                                   |
| Sensor                   | Bio ID Sensor/ Silk ID Sensor (optional)                                                                                                 |
| Algorithm Version        | ZKFinger VX10.0                                                                                                                          |
| Communication            | RS232/485, TCP/IP, USB-host, Wi-Fi                                                                                                       |
| Access Control Interface | 3rd Party Electric Lock, Door Sensor, Exit Button, Alarm                                                                                 |
| Wigand Signal            | Input, Output                                                                                                                            |
| Aux. Input               | 1ea for linkage function                                                                                                                 |
| Functions                | DST, Automatic Status Switch, Record query, T9 input, 14 digit user ID, Antipass back, Scheduled-Bell, Printer(Optional), ADMS(Optional) |
| Power Supply             | 12V DC,3A                                                                                                                                |
| Operating Temperature    | 0 °C- 45 °C                                                                                                                              |
| Operating Humidity       | 20%-80%                                                                                                                                  |
| Dimension(LxWxH)         | 158.5x78.0x19.4mm                                                                                                                        |
| SDK and software         | Standalone SDK,ZKAccess3.5 software                                                                                                      |