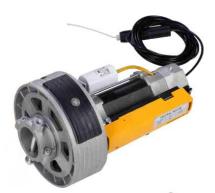

## Gear Motor for Rolling Shutter

## IID-RM200 - IID-RM360

## Features:

- \* Designed with attention to fine detail for balanced rolling doors
- \* Electromechanical gear motor for lifting balanced rolling shutters up to very powerful 360kgs
- \* Smart: The limit switch unit and wiring are protected by an elegant box pre-wired
- \* Fast: Easy adjustment of the limit switches both during opening and closing
- \* Manual release on power failure