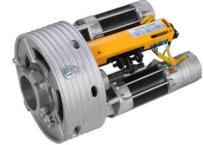

## Gear Motor for Rolling Shutter

## IID-RM200 - IID-RM360

## Features:

- \* Designed with attention to fine detail for balanced rolling doors
- \* Electromechanical gear motor for lifting balanced rolling shutters up to very powerful 360kgs
- \* Smart: The limit switch unit and wiring are protected by an elegant box pre-wired
- \* Fast: Easy adjustment of the limit switches both during opening and closing
- \* Manual release on power failure