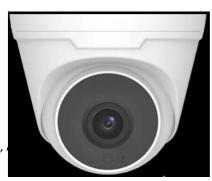

## IID-DD5I25F28PAN

5.0M H.265 Black light illumination IP Camera

## Features:

- ≻ Supporting human detection and tripping line detection
- 5MP HD Black light illumination resolution, clear and fine images;  $\triangleright$
- Support 2D/3D noise reduction, digital wide dynamic; ≻
- Advanced H.265AI/H.265+ (Compatible with H.265/H.264) video  $\triangleright$ compression, Super low rate, high definition quality of image;
- Professional anti-lightning, conform to GB/T17626.5 and IEC61000-4-5.  $\triangleright$
- Support ONVIF; access third party Support various mobile monitoring (iPhone,