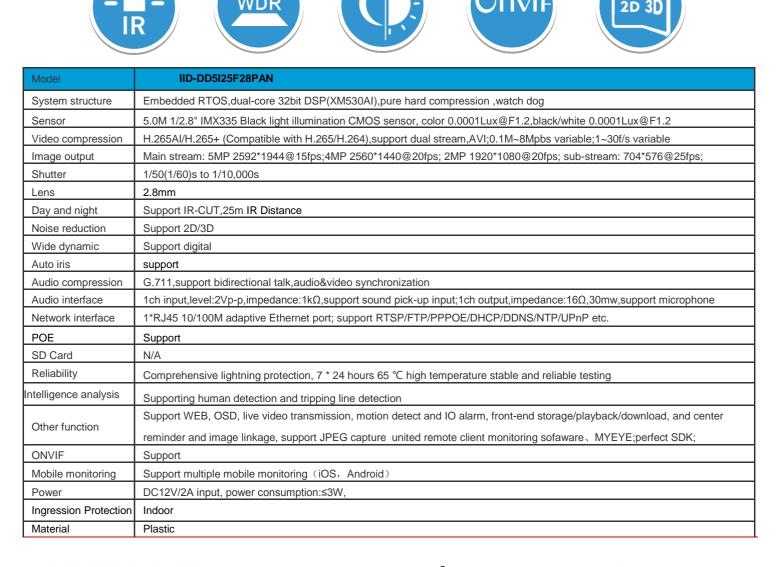

## IID-DD5I25F28PAN

5.0M H.265 Black light illumination IP Camera

## Features:

- ≻ Supporting human detection and tripping line detection
- 5MP HD Black light illumination resolution, clear and fine images;  $\triangleright$
- Support 2D/3D noise reduction, digital wide dynamic; ≻
- Advanced H.265AI/H.265+ (Compatible with H.265/H.264) video  $\triangleright$ compression, Super low rate, high definition quality of image;
- Professional anti-lightning, conform to GB/T17626.5 and IEC61000-4-5.  $\triangleright$
- Support ONVIF; access third party Support various mobile monitoring (iPhone,

NDR

- Provide web、CMS、 center platform management software ≻
- $\triangleright$ Support cloud technology, easy to achieve network penetration,
  - from in-line and alarm information pushed

www.iid2secure.nl Extra Benefits, Less Price Finestrat, 19, 03530 La Nucia, Alicante, Spain C IID Secure Tech S.L.U. 2019