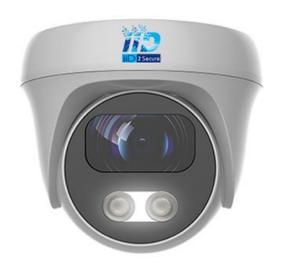

# 5MP Full Color HD Camera

### AD5S25M

## **Key Features**

- Full Color Dome
- 1/2.5" CMOS sensor
- 2.8mm Fixed Lens
- Support Warm white (4000K) up to 25m
- 4 IN 1 (AHD / CVI / TVI / CVBS)
- IP67 outdoor

www.iid2secure.nl
Extra Benefits, Less Price
Finestrat,19, 03530 La Nucia, Alicante, Spain
© IID Secure Tech S.L.U. 2019