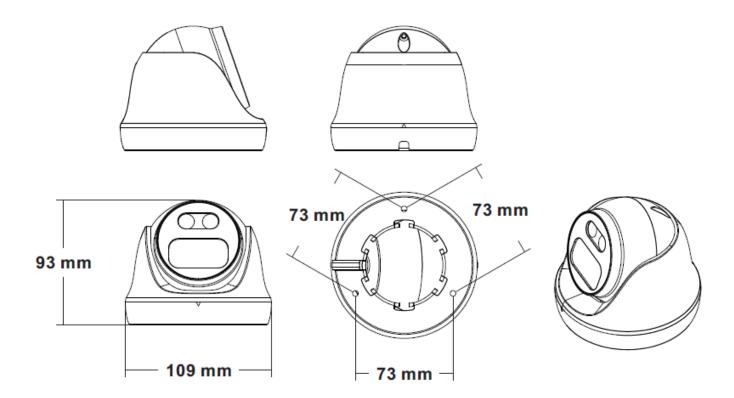

## **Dimensions**

www.iid2secure.nl
Extra Benefits, Less Price
Finestrat,19, 03530 La Nucia, Alicante, Spain
© IID Secure Tech S.L.U. 2019

Heemdtedestraat 16 Amsterdam, Netherlands Support@iid2secure.nl +31614762425

# **Specification**

| Model NO.             | AD5S25M                                                 |  |
|-----------------------|---------------------------------------------------------|--|
| Video Output Mode     | AHD/TVI: 8M@15fps, 5M@20fps/12.5fps, 4M/2M@30fps/25fps; |  |
| video Odtput Mode     | CVI: 8M@15fps,4M/2M@30fps/25fps                         |  |
| Comoro                | C41. 0M @ 131ps, -1M 2M @ 301ps 231ps                   |  |
| Camera                | 4/9 511 04400 0                                         |  |
| Image Sensor          | 1/2.5" CMOS Sensor                                      |  |
| Image Resolution      | 8M:3840*2160 5M:2592*1944 4M:2560*1440 2M:1920*1080     |  |
| TV System             | PAL/NTSC                                                |  |
| Electronic Shutter    | Auto                                                    |  |
| Scanning System       | Progressive Scan                                        |  |
| Lens                  |                                                         |  |
| Focus Length          | 2.8mm                                                   |  |
| Focus Control         | Fixed                                                   |  |
| Lens Type             | Fixed                                                   |  |
| Night Vision          |                                                         |  |
| IR Cut Filter         | YES                                                     |  |
| Infrared LED          | NO, Support Warm white (4000K)                          |  |
| Light Distance        | up to 25m                                               |  |
| IR Status             | AGC auto control                                        |  |
| Camera Features       |                                                         |  |
| Starlight             |                                                         |  |
| Day/Night             | Color                                                   |  |
| OSD Menu              | YES                                                     |  |
| WDR                   | 1                                                       |  |
| итс                   | YES                                                     |  |
| Noise Reduction       | 3DNR                                                    |  |
| Coaxial Audio         | 1                                                       |  |
| White Balance         | AUTO / MANUAL                                           |  |
| Gain Control          | AUTO                                                    |  |
| General               |                                                         |  |
| Housing               | Metal, IP67                                             |  |
| Bracket               | Optional                                                |  |
| Operation Temperature | -10°C ~ +60°C RH95% Max                                 |  |
| Storage Temperature   | -20°C ~ +60°C RH95% Max                                 |  |
| Power Source          | DC12V±10%, 450mA                                        |  |
| Dimension             | ¢ 109 x 93(H) mm                                        |  |
| Weight                | 800g                                                    |  |

| Material              | Aluminum & SECC & PC                  |
|-----------------------|---------------------------------------|
| Dimension(WxHxD)      | Ф109 x 93mm                           |
| Weight                | single set 600g (with packaging 800g) |
| Color                 | Sand Grain White                      |
| Operating Temperature | -20°C ~ +60°C                         |
| Humidity              | < 95% RH                              |