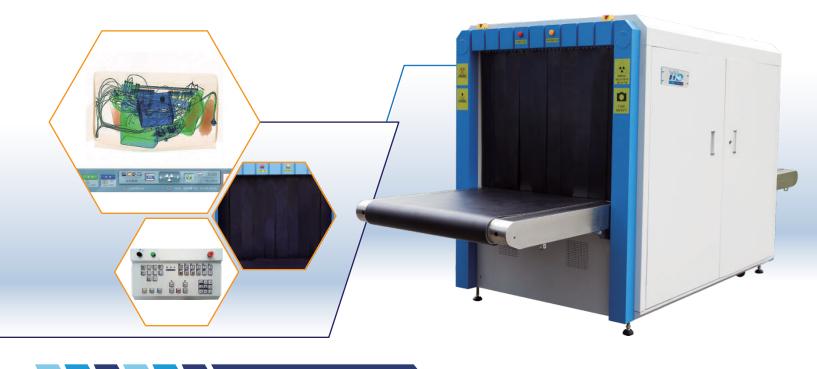

### **Product Instruction**

IIDXM-V10080 is a practical large tunnel design x-ray security equipment which has been widely applied for large-sized luggage inspection like cabin baggage, oversize luggage, bulky objects and so on.

IIDXM-V10080 has high mobility (and could be easily move to any locations which need the security inspection) through rolling casters. IIDXM-V10080 is an ideal model for baggage scanning because of its reasonable design and various image-processing functions.

## **Technology Features**

- Shiny clear images
- Sophisticated design with multi-functions operator interface
- ♦ High- resolution
- Can increase the conveyor speed to 0.3m/s(Customized)
- Collection the high-speed parallel of detection data
- With network interface to achieve total network management
- Support JPG & BMP image transformation format to USB