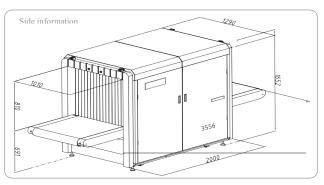

#### **General Specification**

| ■ Tunnel size | 1010 mm | (W) x 810 mm (H) |
|---------------|---------|------------------|
|---------------|---------|------------------|

Conveyor Speed................ 0.2 m/s

## **Installation Data**

- Size.......3556 mm (L) x 1290 mm (W) x 1652 mm (H)
   Weight.........900 KG
- Working Temperature / Humidity. .... 0°C~+ 45°C / 10%~95% (non-condensing)
- Storage Temperature / Humidity. ... ..-  $40^{\circ}$ C  $\sim$  +  $60^{\circ}$ C / 10%  $\sim$  95% (non-condensing)