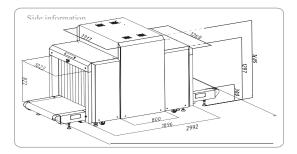

#### Installation Data

| Ш | Islanation Data                |                                                                                  |
|---|--------------------------------|----------------------------------------------------------------------------------|
|   | Size.                          | 2992 mm (L) x 1317 mm (W) x 1605 mm (H)                                          |
|   | Weight                         |                                                                                  |
| • | Working Temperature / Humidity | $0^{\circ}\text{C} \sim$ + $45^{\circ}\text{C} / 10\% \sim$ 95% (non-condensing) |
| • | Storage Temperature / Humidity | $40^{\circ}$ C $\sim$ + $60^{\circ}$ C $/$ 10% $\sim$ 95%(non-condensing)        |
| • | Power Supply                   | AC 220 V(+10%~-15%) 50±3 (Hz)                                                    |
| • | Power consumption              | About 0.50 (KVA)                                                                 |
|   |                                |                                                                                  |