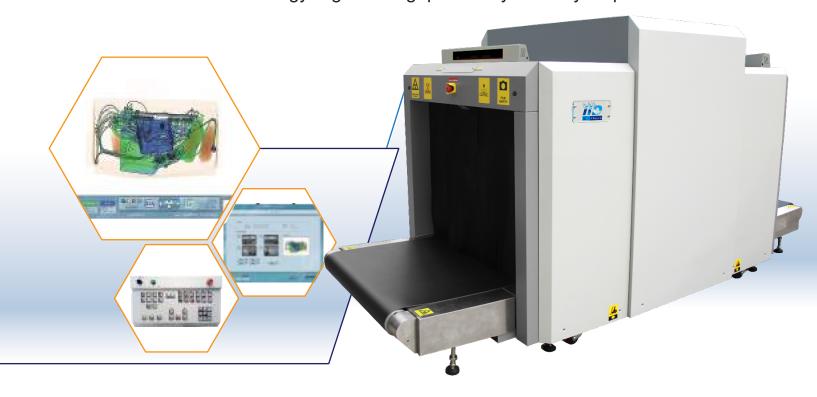

## **Product Instruction**

IIDXM-10080G is a practical large tunnel design x-ray security equipment for large size luggage inspection such as bulky objects, oversize luggage, freights and so on.

IIDXM-10080G can increase the security check efficiency to 1.5 times while maintaining image quality, through its adjustable conveyor speed (0.2 or 0.4 m/s) and proprietary image display technology.

## **Technology Features**

- Shiny clear images
- Sophisticated design with multi-functions operator interface
- High- resolution

- Collection the high-speed parallel of detection data
- With network interface to achieve total network management
- Support JPG & BMP image transformation format to USB

## **System Function**

Alarm Function Browse

- Fault Self-diagnosis and Maintenance Functions
- Image Navigation
- Limits of Authority Management for Operator
- System Working Timing
- TIP
- User Management
- Urgent Stop
- Working Status Display
- Outlet Skateboard
- Image Split Joint

- Single-directional Scanning
- Date & Time Display
- High Density Alarm
- Image Magnification Display
- Luggage Counting
- Network Interface
- One-key Shutdown
- Self-check Power-on
- Save and Retrieval
- Save As
- Ultra-thin Scanning
- X-Ray Emission Timing
- X-Autosight

## **Optional Function**

- Bi-directional Scanning
- OTP The Operator Training Program
- Video System
- Voltage Stabilizer
- Voice Recording Function
- Energy Saving
- UPS Uninterruptible Power Supply
- LED Screen Display
- Voice Announcement Function